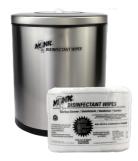

#### Monk<sup>®</sup> Stainless Steel Starter Kit

| Description                                                                                             | Packaging | Reference   | Pallet Qty. |
|---------------------------------------------------------------------------------------------------------|-----------|-------------|-------------|
| <ul> <li>Includes Monk<sup>®</sup> Disinfectant Wipes<br/>800 ct. bucket and Stainless Steel</li> </ul> | 1 piece   | 99908003005 | n/a         |
| Stand<br>• Ideal for any situation where<br>dispensing of disinfecting wipes is<br>highly important     |           |             |             |
| <ul> <li>Great introduction kit for new<br/>customers</li> </ul>                                        |           |             |             |