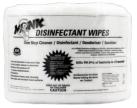

#### Monk® Disinfectant Wipes - Buckets

| Packaging   | Reference   | Pallet Qty.             |
|-------------|-------------|-------------------------|
| 2 X 800 ct. | 50608003001 | 30 cases                |
|             |             |                         |
|             |             | A NONK                  |
|             |             | 2 X 800 ct. 50608003001 |