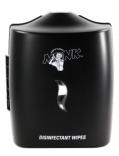

#### Monk<sup>®</sup> Wall Mount Dispenser

| Description                                                                                      | Packaging | Reference   | Pallet Qty. |
|--------------------------------------------------------------------------------------------------|-----------|-------------|-------------|
| <ul> <li>Provides the ability to store large<br/>amounts of wipes in areas where</li> </ul>      | 1 piece   | 99908003013 | 80 cases    |
| space is limited                                                                                 |           |             |             |
| <ul> <li>Monk<sup>®</sup> Disinfectant Wipes are easily<br/>dispensed through the top</li> </ul> |           |             |             |
| • Fits Monk <sup>®</sup> Disinfectant 800 ct. Refill                                             |           |             | NONK        |
| bags                                                                                             |           |             |             |