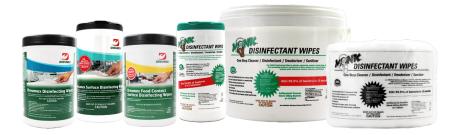

## **Disinfecting Wipes**

Disinfecting surfaces in public spaces has become a vital part of a healthy and hygienic lifestyle. Disinfecting wipes provide the answer to everyday cleaning needs by eliminating bacteria, viruses and fungi from hard surfaces.

#### Monk® Disinfectant Wipes - Canisters

| Description                                                                                                                     | Packaging   | Reference   | Pallet Qty. |
|---------------------------------------------------------------------------------------------------------------------------------|-------------|-------------|-------------|
| • One-step disinfectant and                                                                                                     | 6 X 80 ct.  | 50600803001 | 75 cases    |
| deodorizer effective against a broad<br>spectrum of bacteria                                                                    | 12 X 80 ct. | 50600803002 | 40 cases    |
| <ul> <li>Bleach free, non-alcohol wipes</li> <li>Safe for equipment used in fitness, office and education facilities</li> </ul> |             |             |             |