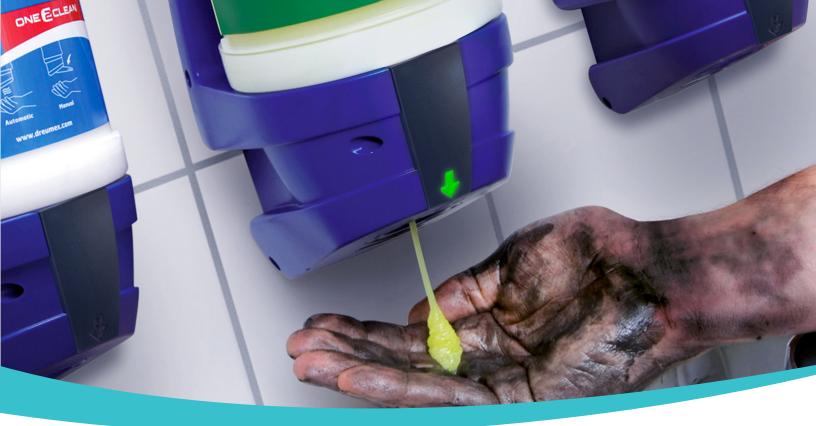

#### Dreumex One2Clean\*

| Description                                                                                                                                                                                                 | Packaging                | Reference   | Pallet Qty.     |
|-------------------------------------------------------------------------------------------------------------------------------------------------------------------------------------------------------------|--------------------------|-------------|-----------------|
| <ul> <li>Dreumex Special</li> <li>Solvent-free hand cleansing paste</li> <li>Fortified with skin care ingredients<br/>to help keep hands soft and smooth</li> <li>Removes medium-to-heavy soils</li> </ul>  | 4 X 3 liter<br>cartridge | 99908003014 | n/a             |
|                                                                                                                                                                                                             |                          |             | SOLVENT<br>FREE |
| <ul> <li>Dreumex Plus</li> <li>Powerful, premium citrus hand cleansing gel</li> </ul>                                                                                                                       | 4 X 3 liter<br>cartridge | 99908003014 | n/a             |
| <ul> <li>Increased cleaning power due to<br/>skin friendly scrubbers</li> <li>Removes heavy soils</li> </ul>                                                                                                |                          |             |                 |
| Dreumex Wash & Care<br>• Two-in-one, solvent-free                                                                                                                                                           | 4 X 3 liter<br>cartridge | 99908003014 | n/a             |
| <ul> <li>hand cleansing paste and hand<br/>conditioner</li> <li>Deep penetrating moisturizers to<br/>help ensure healthy hands</li> <li>Increased cleaning power with<br/>walnut shell scrubbers</li> </ul> |                          |             |                 |
| <ul> <li>Automatic Dispenser</li> <li>Unique touch-free dispenser</li> <li>Quantity control guarantees<br/>economical use; saves up to 60%</li> <li>Easy to mount, "click-and-use"<br/>concept</li> </ul>   | 1 piece                  | 99999051028 | n/a             |
|                                                                                                                                                                                                             |                          |             |                 |