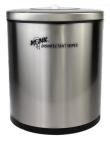

#### Monk<sup>®</sup> Stainless Steel Stand

| Description                                                                                   | Packaging | Reference   | Pallet Qty. |
|-----------------------------------------------------------------------------------------------|-----------|-------------|-------------|
| <ul> <li>Offers an attractive design ideal for<br/>any setting where appearance is</li> </ul> | 1 piece   | 99908003003 | 12 cases    |
| <ul> <li>highly valued</li> <li>Monk<sup>®</sup> Disinfectant Wipes are</li> </ul>            |           |             |             |
| dispensed through the top of the                                                              |           |             |             |
| stand and discarded in the waste receptacle below                                             |           |             | MENK        |