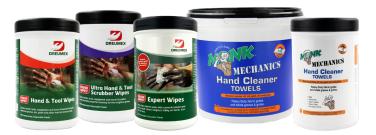

#### **Dreumex Expert Wipes**

| Description                                                                                               | Packaging  | Reference   | Pallet Qty. |
|-----------------------------------------------------------------------------------------------------------|------------|-------------|-------------|
| • Removes the toughest dirt and soil including lubricants, paints, ink,                                   | 6 X 90 ct. | 76400905001 | 50 cases    |
| adhesives, and sealants<br>• Strong cleaning without the use of<br>athenal as IDA (sleabel)               |            |             |             |
| ethanol or IPA (alcohol) <ul> <li>Quick absorption prevents<br/>redepositing residue back onto</li> </ul> |            |             |             |
| hands or surfaces<br>• Strong towel with industrial cleaning                                              |            | SOLVENT)    |             |
| power                                                                                                     |            |             | WIPES       |

### Dreumex Hand & Tool Wipes

| Description                                                                                | Packaging  | Reference   | Pallet Qty.         |
|--------------------------------------------------------------------------------------------|------------|-------------|---------------------|
| <ul> <li>Multi-purpose towels are great<br/>for cleaning hands and tools when</li> </ul>   | 6 X 90 ct. | 41000903005 | 70 cases            |
| water isn't readily available<br>• Solvent-free formula<br>• Can be reactivated with water |            |             |                     |
| <ul> <li>Contains a white smooth-textured towel</li> </ul>                                 |            |             | SF. POWER<br>WIPES® |

| Dreumex Ultra Hand & Tool Scrubber Wipes                                                                                                         |            |             |                    |  |  |
|--------------------------------------------------------------------------------------------------------------------------------------------------|------------|-------------|--------------------|--|--|
| Description                                                                                                                                      | Packaging  | Reference   | Pallet Qty.        |  |  |
| Removes grease, grime, and many other hard to remove soils                                                                                       | 6 X 90 ct. | 41000905005 | 70 cases           |  |  |
| <ul> <li>Contains conditioners and vitamins</li> <li>Dual-textured towel with purple<br/>scrubber on one side for deeper<br/>cleaning</li> </ul> |            |             | SF POWER<br>WIPES® |  |  |