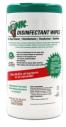

| Description                                                                                                                                                     | Packaging   | Reference   | Pallet Qty.         |
|-----------------------------------------------------------------------------------------------------------------------------------------------------------------|-------------|-------------|---------------------|
| <ul> <li>Effective in only 2 minutes</li> <li>For use in critical care areas<br/>where control of hazards of cross<br/>contamination between treated</li> </ul> | 6 X 150 ct. | 64301503001 | 50 cases            |
| <ul> <li>surfaces is of prime importance</li> <li>Multi-surface disinfection with<br/>little-to-no lint</li> <li>Kills 52 bacteria and viruses</li> </ul>       |             |             | EPA POWER<br>WIPES® |