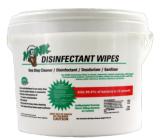

#### Monk® Disinfectant Wipes - Canisters

| Description                                                                                                                     | Packaging   | Reference   | Pallet Qty. |
|---------------------------------------------------------------------------------------------------------------------------------|-------------|-------------|-------------|
| • One-step disinfectant and                                                                                                     | 6 X 80 ct.  | 50600803001 | 75 cases    |
| deodorizer effective against a broad<br>spectrum of bacteria                                                                    | 12 X 80 ct. | 50600803002 | 40 cases    |
| <ul> <li>Bleach free, non-alcohol wipes</li> <li>Safe for equipment used in fitness, office and education facilities</li> </ul> |             |             |             |