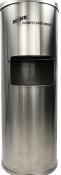

#### Monk® Stainless Steel Tabletop Dispenser

| Description                                                                                                                                             | Packaging | Reference   | Pallet Qty. |
|---------------------------------------------------------------------------------------------------------------------------------------------------------|-----------|-------------|-------------|
| <ul> <li>Ideal for saving valuable floor space<br/>while still accommodating areas of</li> </ul>                                                        | 1 piece   | 99908003012 | 80 cases    |
| <ul> <li>high use and frequent touchpoints</li> <li>Designed with professional<br/>environments in mind</li> <li>Hassle-free wipe dispensing</li> </ul> |           |             | NENK        |