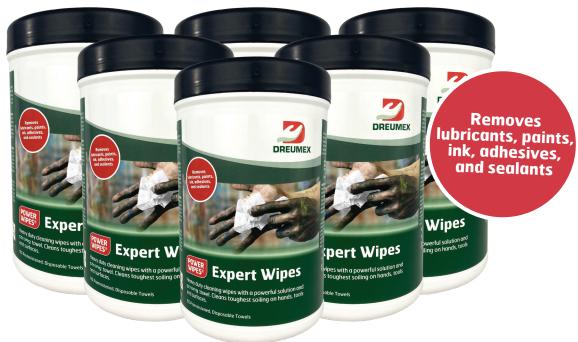

## Introducing the NEW Dreumex Expert Wipes

| Product              | Towel           | Reference   | Packaging | Content/Piece | Case Qty. | Pallet Qty. |
|----------------------|-----------------|-------------|-----------|---------------|-----------|-------------|
| Dreumex Expert Wipes | White           | 76400903001 | Canister  | 90 ct.        | 6         | 50          |
|                      | Purple scrubber | 76400905001 | Canister  | 90 ct.        | 6         | 50          |

| SHIPPING INFORMATION | Weight | Length | Width   | Height |
|----------------------|--------|--------|---------|--------|
|                      | 10 lbs | 15.06" | 10.125" | 7.87"  |

- Removes the toughest dirt and soils
- Strong cleaning without the use of ethanol or IPA (alcohol)
- Quick absorption that will not redeposit residue back onto hands or surfaces
- Strong towel with industrial cleaning power
- No harsh chemical smell