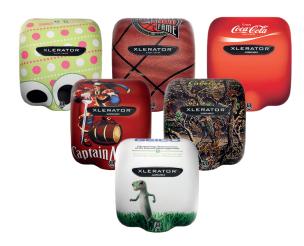

## **Xlerator Special Image Cover**

Xlerator is the new standard in hand dryers. Thanks to its innovative technology Xlerator provides unprecedented performance: considerably lower costs, less time and less environmental impact. Xlerator is as much as 95% cheaper than using paper towels. Furthermore you can personalise your Xlerator with your own design, image or logo. The Special Image Cover will give your bathroom facilities a special look.