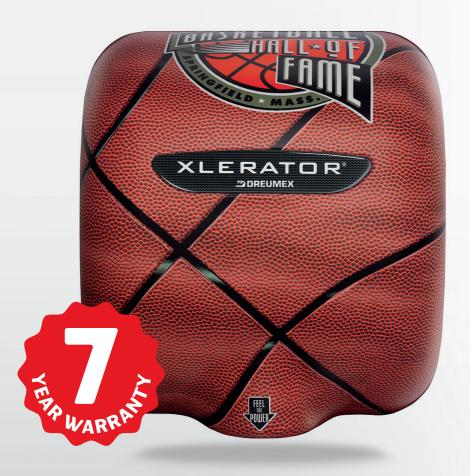

## **Xlerator Special Image Cover**

Xlerator is the new standard in hand dryers. Thanks to its innovative technology Xlerator provides unprecedented performance: considerably lower costs, less time and less environmental impact. Xlerator is as much as 95% cheaper than using paper towels. Furthermore you can personalise your Xlerator with your own design, image or logo. The Special Image Cover will give your bathroom facilities a special look.

Warranty 7 year manufacturer's warranty