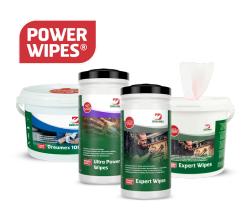

# A solution for every soiling

Whatever type of soiling you come into contact with, Dreumex Power Wipes will solve it for you. For example, do you work as a mechanic for maintenance and repair work in a factory and do you come into contact with lubricants, oil or grease? Then the large Dreumex 100 wipe is a good choice for cleaning your hands and tools.

As an installer, are you often on the road between changing locations, where running water is not always available? In that case, the Dreumex Ultra Power Wipes in the handy dispenser are the logical option for removing oil, soot and grease.

Or are you a glazier, painter or roofer confronted with extremely difficult materials to remove, such as paint, varnish, glue or sealant? Dreumex Expert Wipes are one of the most powerful cleaning wipes on the market and will effortlessly remove even these heavy soiling.

## **Dreumex Power Wipes for every need**

Dreumex Power Wipes offer a solution for every specific need. Thanks to the large wipes, Dreumex 100 easily cleans large and vulnerable surfaces. The reactivatable formula, compact packaging and strong scrub wipes make the Dreumex Ultra Power Wipes ideal for cleaning heavy soiling on the go. Are you looking for one of the most powerful wipes on the market? Then go for Dreumex Expert Wipes and make it easy to remove the most heavy and specific types of soiling such as paint, glue, lacquer and sealant.