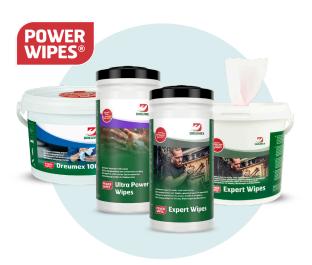

# A solution for every soiling

Whatever type of soiling you come into contact with, Dreumex Power Wipes will solve it for you. For example, do you work as a mechanic for maintenance and repair work in a factory and do you come into contact with lubricants, oil or grease? Then the large Dreumex 100 wipe is a good choice for cleaning your hands and tools.

As an installer, are you often on the road between changing locations, where running water is not always available? In that case, the Dreumex Ultra Power Wipes in the handy dispenser are the logical option for removing oil, soot and grease.

Or are you a glazier, painter or roofer confronted with extremely difficult materials to remove, such as paint, varnish, glue or sealant? Dreumex Expert Wipes are one of the most powerful cleaning wipes on the market and will effortlessly remove even these heavy soiling.

## **Dreumex Power Wipes for every need**

Dreumex Power Wipes offer a solution for every specific need. Thanks to the large wipes, Dreumex 100 easily cleans large and vulnerable surfaces. The reactivatable formula, compact packaging and strong scrub wipes make the Dreumex Ultra Power Wipes ideal for cleaning heavy soiling on the go. Are you looking for one of the most powerful wipes on the market? Then go for Dreumex Expert Wipes and make it easy to remove the most heavy and specific types of soiling such as paint, glue, lacquer and sealant.