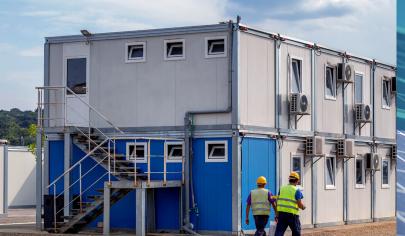

As an installer, are you often on the road between changing locations, where running water is not always available? In that case, the Dreumex Ultra Power Wipes in the handy dispenser are the logical option for removing oil, soot and grease.

## Working in the most efficient way

With the Dreumex Power Wipes you can quickly and easily clean your hands, tools and hard surfaces without the need for water. Dreumex Power Wipes are very practical in the construction, automotive and industrial sectors. Do you also want an easy and quick solution for every type of soiling? Please feel free to contact us.