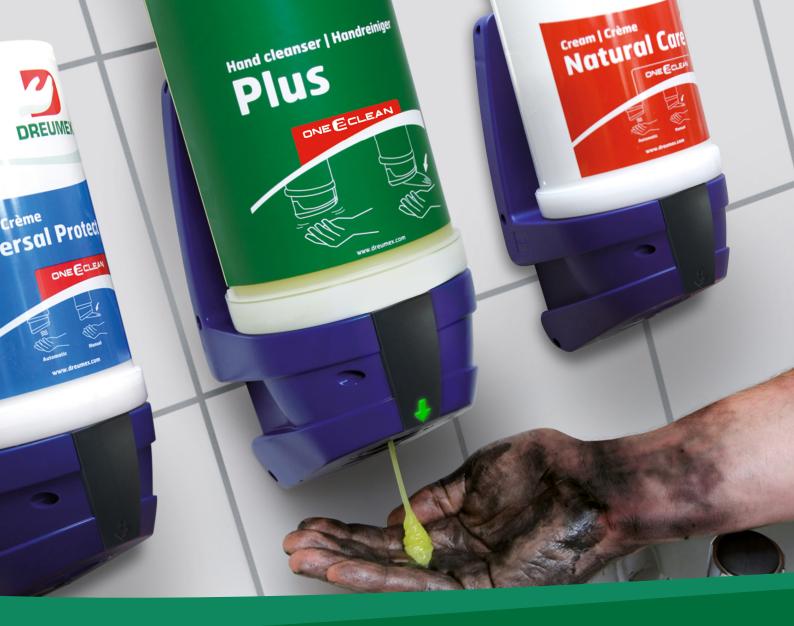

# **Total concept for clean** and healthy hands

Your hands repair, assemble and create. They have to deal with mechanical damage and are exposed daily to harsh chemicals. his can lead to dry skin, damage, pain and eventually skin diseases. It is necessary to protect, clean and care for your hands. The Dreumex One2clean dispensing system makes this easy.

- Total concept for protect, clean and care
- Unique touch-free dispenser for optimum hygiene
- Automatic dosing guarantees efficient use: 85% cost savings
- Small and large dosage for light and heavy duty soiling
- **Easy** to install and maintain

**Optimum hygiene with** touch-free dispenser

This touch-free dispenser is unique in the world of the dirtiest hands. The Dreumex One2clean dispenser is fully automatic and activated by an infrared sensor. You don't have to touch anything. This ensures a hygienic working environment. A dirty pump, dirty dispenser and cross-contamination are concerns of the past with the Dreumex One2clean automatic dispenser.

### **Dreumex Universal Protect**

Use a protection cream before starting to work

- Forms a barrier against harmful substances
- Prevent harmful substances from penetrating the skin
- Improves grip

Dosage: 0.75 - 1.5 ml

### Dreumex Plus

Extra powerful citrus hand cleansing gel Soiling: tar, paint, glue and lacquer Dosage: 3 -5 ml

Article number: 20430001001 (4 x 3 ltr) Cleaning power: ++++

Dreumex Special Solvent free hand cleansing paste Soiling: Lubricants, diesel, brake fluid, cement and rust Dosage: 3 –5 ml

| Step 3: Care            |                                                                                                                                                                                                                                                                                                             |                                                                                                                                                                                              |
|-------------------------|-------------------------------------------------------------------------------------------------------------------------------------------------------------------------------------------------------------------------------------------------------------------------------------------------------------|----------------------------------------------------------------------------------------------------------------------------------------------------------------------------------------------|
| DREUMAR<br>Natural Care | Dreumex Natural Care<br>Use a reconditioning cream to keep your hands in excellent condition after work.<br>• Stimulates the skin's natural recovery process<br>• Quickly absorbed by the skin<br>• Leaves the skin smooth and supple<br>Dosage: 0.75 – 1.5 ml<br>Article number: 11815001008 (6 x 1.5 ltr) |                                                                                                                                                                                              |
| Available dispensers    |                                                                                                                                                                                                                                                                                                             |                                                                                                                                                                                              |
|                         | <ul> <li>Dreumex One2clean<br/>automatic dispenser</li> <li>Unique touch-free dispenser for<br/>optimum hygiene</li> <li>Quantity control guarantees economical<br/>use, saves up to 85%!</li> <li>No residue in the cartridge</li> </ul>                                                                   | Dreumex One2clean<br>manual dispenser<br>• Fits your budget and provides benefits<br>• No residue in the cartridge<br>Article number 5 ml: 99999051024<br>Article number 1.5 ml: 99999051029 |