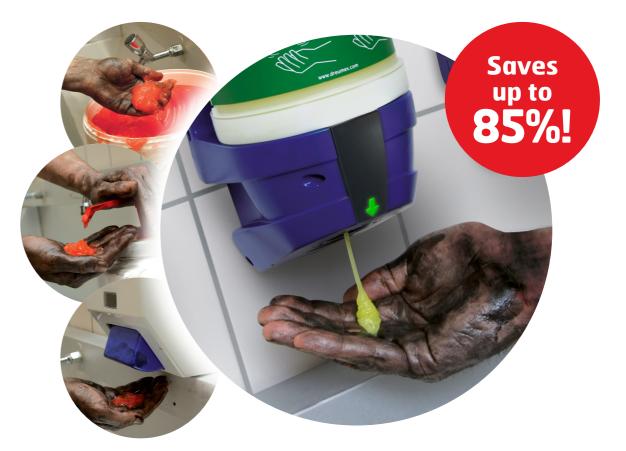

# Save up to 85% on your operating costs

Choosing the Dreumex One2clean automatic dispenser saves you money each year. The dispensing system has a quantity control mechanism to guarantee effective use with always the right amount of soap for your needs. A delay in the dispenser ensures that it is impossible to take an unnecessary second dose immediately. In addition, there is no residue in the cartridge due an innovative pump and plunger.

Choose a small or large dose and view your possible savings in the table below.

| Dreumex One2clean automatic dispenser 3 ml |                                    |                                            |                 |  |  |
|--------------------------------------------|------------------------------------|--------------------------------------------|-----------------|--|--|
|                                            | Average consumption<br>per washing | Average consumption Dreumex One2clean 3 ml | Your<br>savings |  |  |
| Bucket                                     | 20 ml                              | 3 ml                                       | 85%             |  |  |
| Bucket with pump                           | 12 ml                              | 3 ml                                       | 75%             |  |  |
| Manual dispenser                           | 10 ml                              | 3 ml                                       | 70%             |  |  |
| Dreumex One2clean automatic dispenser 5 ml |                                    |                                            |                 |  |  |

## Dreumex Unezciean automatic aispenser 5 n

|                  | Average consumption<br>per washing | Average consumption<br>Dreumex One2clean 5 ml | Your<br>savings |
|------------------|------------------------------------|-----------------------------------------------|-----------------|
| Bucket           | 20 ml                              | 5 ml                                          | 75%             |
| Bucket with pump | 12 ml                              | 5 ml                                          | 58%             |
| Manual dispenser | 10 ml                              | 5 ml                                          | 50%             |

# Go for clean and healthy hands

The Dreumex One2clean automatic dispenser is the perfect solution for clean and healthy hands. You can save up to 85% on your operating costs and you will receive a hygienic and user-friendly concept. Do you want to know how big the advantage is in your situation? Feel free to contact us.