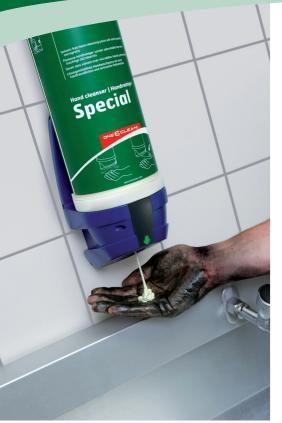

**Optimum hygiene with** touch-free dispenser

This touch-free dispenser is unique in the world of the dirtiest hands. The Dreumex One2clean dispenser is fully automatic and activated by an infrared sensor. You don't have to touch anything. This ensures a hygienic working environment. A dirty pump, dirty dispenser and cross-contamination are concerns of the past with the Dreumex One2clean automatic dispenser.

The Dreumex One2clean automatic dispenser is robust, strong and easy to maintain. The integrated LED-indication shows when the batteries are almost empty or when you have to replace them. Also, the pump is easy to replace and clean. All of this makes the Dreumex One2clean automatic dispenser easy to maintain.

### Dreumex Plus

Extra powerful citrus hand cleansing gel Soiling: tar, paint, glue and lacquer Dosage: 3 -5 ml

Article number: 20430001001 (4 x 3 ltr) Cleaning power: ++++

Dreumex Special Solvent free hand cleansing paste Soiling: Lubricants, diesel, brake fluid, cement and rust Dosage: 3 –5 ml