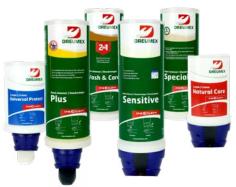

### **Dreumex Universal Protect**

Professional pre-work protection cream

- Forms a barrier (invisible glove) and prevents bacteria penetrating the skin
- Making it easier to clean the hands
- Quickly absorbed by the skin and improves grip

### Solvent free hand cleansing paste

Description

- · Suitable for medium to heavy soiling
- Effortlessly removes cement, diesel, oil, brake fluid, rust, rubber, lubricants and arease
- · Increased cleaning power because of skin friendly micrograins

# Powerful citrus hand cleansing gel

- · Suitable for medium to heavy soiling
- Effortlessly removes bitumen, resin, oil, rubber, lubricants, tar, paint and grease
- · Increased cleaning power because of skin friendly micrograins
- Keeps the skin healthy through re-lubricating ingredients

### Hand cleansing paste especially for damaged and sensitive skin

- Suitable for medium to heavy soiling
- Effortlessly removes cement, diesel, oil, brake fluid, rust and lubricants
- Increased cleaning power because of skin friendly micrograins
- · An ECARF certified product

# 2-in-1 hand cleansing paste with integrated cream

- Suitable for medium to heavy soiling
- Effortlessly removes cement, diesel, oil, brake fluid, rust and lubricants
- 2-in-1 product: cleanses and reconditions the skin
- Increased cleaning power because of skin friendly micrograins

### After work reconditioning cream

- Protects against the damaging effects caused by work and weather conditions
- Stimulates the skin's natural recovery process
- · Quickly absorbed by the skin
- Ensures that the skin remains soft and supple