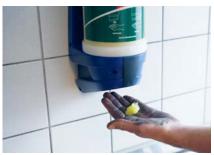

# Optimum hygiene with touch-free dispenser

This touch-free dispenser is unique in the world of the dirtiest hands.
The Dreumex One2clean dispenser is fully automatic and activated by an infrared sensor. You don't have to touch anything. This ensures a hygienic working environment.
A dirty pump, dirty dispenser and cross-contamination are concerns of the past with the Dreumex One2clean automatic dispenser.

### Easy to install and maintain

The Dreumex One2clean automatic dispenser is robust, strong and easy to maintain. The integrated LED-indication shows when the batteries are almost empty or when you have to replace them. Also, the pump is easy to replace and clean. All of this makes the Dreumex One2clean automatic dispenser easy to maintain.