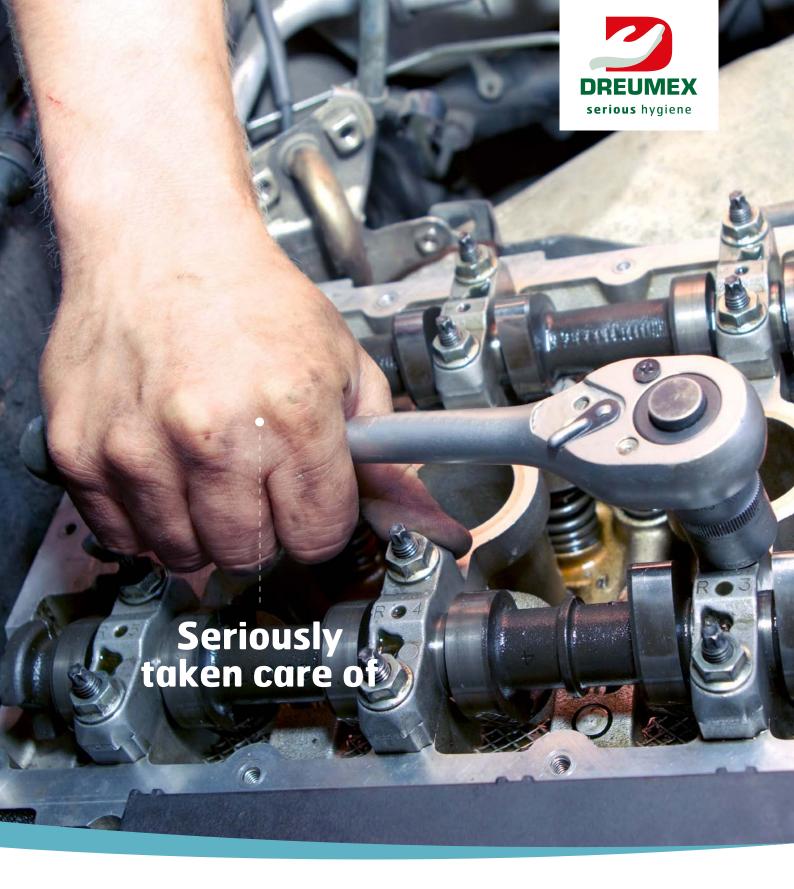

# Total concept for clean and healthy hands

Your hands repair, assemble and create. They have to deal with mechanical damage and are exposed daily to harsh chemicals. his can lead to dry skin, damage, pain and eventually skin diseases. It is necessary to protect, clean and care for your hands. The Dreumex One2clean dispensing system makes this easy.

# Optimum hygiene with touch-free dispenser

This touch-free dispenser is unique in the world of the dirtiest hands.
The Dreumex One2clean dispenser is fully automatic and activated by an infrared sensor. You don't have to touch anything. This ensures a hygienic working environment.
A dirty pump, dirty dispenser and cross-contamination are concerns of the past with the Dreumex One2clean automatic dispenser.

# Go for clean and healthy hands

The Dreumex One2clean automatic dispenser is the perfect solution for clean and healthy hands. You can save up to 85% on your operating costs and you will receive a hygienic and user-friendly concept. Do you want to know how big the advantage is in your situation? Feel free to contact us.