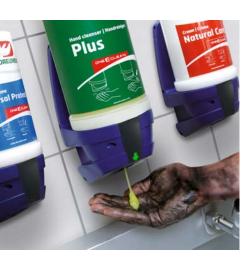

# Optimum hygiene with touch-free dispenser

This touch-free dispenser is unique in the world of the dirtiest hands.
The Dreumex One2clean dispenser is fully automatic and activated by an infrared sensor. You don't have to touch anything. This ensures a hygienic working environment.
A dirty pump, dirty dispenser and cross-contamination are concerns of the past with the Dreumex One2clean automatic dispenser.

### Unique touch-free dispenser for optimum hygiene

- · Automatic dosing guarantees efficient use: 85% cost savings
- · Small or large dosage can be set
- No residue in the cartridge
- Easy to install and maintain

### **Hand cleanser**

Automatic dispenser (3-5 ml) Creams

99999051025 99999051028