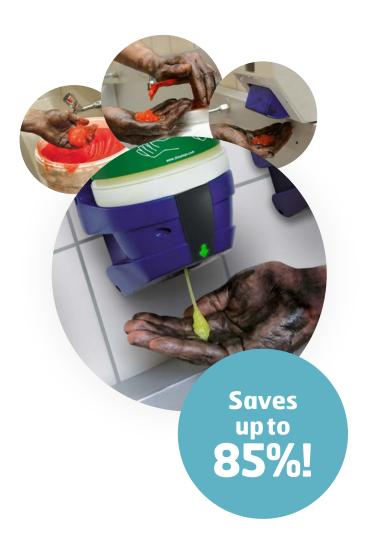

# Optimum hygiene with touch-free dispenser

This touch-free dispenser is unique in the world of the dirtiest hands.
The Dreumex One2clean dispenser is fully automatic and activated by an infrared sensor. You don't have to touch anything. This ensures a hygienic working environment.
A dirty pump, dirty dispenser and cross-contamination are concerns of the past with the Dreumex One2clean automatic dispenser.

# Save up to 85% on your operating costs

Choosing the Dreumex One2clean automatic dispenser saves you money each year. The dispensing system has a quantity control mechanism to guarantee effective use with always the right amount of soap for your needs. A delay in the dispenser ensures that it is impossible to take an unnecessary second dose immediately. In addition, there is no residue in the cartridge due an innovative pump and plunger.

# Go for clean and healthy hands

The Dreumex One2clean automatic dispenser is the perfect solution for clean and healthy hands. You can save up to 85% on your operating costs and you will receive a hygienic and user-friendly concept. Do you want to know how big the advantage is in your situation? Feel free to contact us.

Choose a small or large dose and view your possible savings in the table below.

| Dreumex One2clean automatic dispenser 3 ml |                                 |                                            |              |  |
|--------------------------------------------|---------------------------------|--------------------------------------------|--------------|--|
|                                            | Average consumption per washing | Average consumption Dreumex One2clean 3 ml | Your savings |  |
| Bucket                                     | 20 ml                           | 3 ml                                       | 85%          |  |
| Bucket with pump                           | 12 ml                           | 3 ml                                       | 75%          |  |
| Manual dispenser                           | 10 ml                           | 3 ml                                       | 70%          |  |